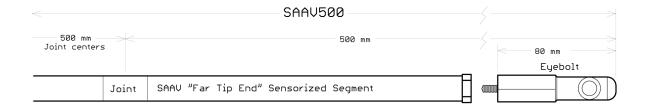

| <                       |       | SAAV500                          | > |   | <silent< th=""><th>String-&gt;&gt;</th></silent<> | String->> |
|-------------------------|-------|----------------------------------|---|---|---------------------------------------------------|-----------|
| 500 mm<br>Joint centers | ~     | 500 mm<br>Joint centers          |   |   |                                                   | >         |
|                         |       |                                  |   | - | < 80 mm                                           |           |
|                         | Joint | "Far Tip End" Sensorized Segment |   |   | Silent attach                                     | Joint     |