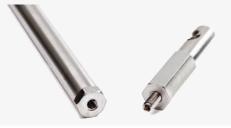

## Model 001

Silent segments are rigid steel tubes that are mechanically identical to typical SAAV segments but have no sensors inside. Silent segments offer the flexibility to control the location of the sensorized zone by increasing the length of the SAAV at the far, non-cable end to increase the total length of the array.

Silent segments are used for installation into existing casings where the shear zones are known to be well above the bottom of the hole or to accommodate for casing depths that are not well known at the time of order.